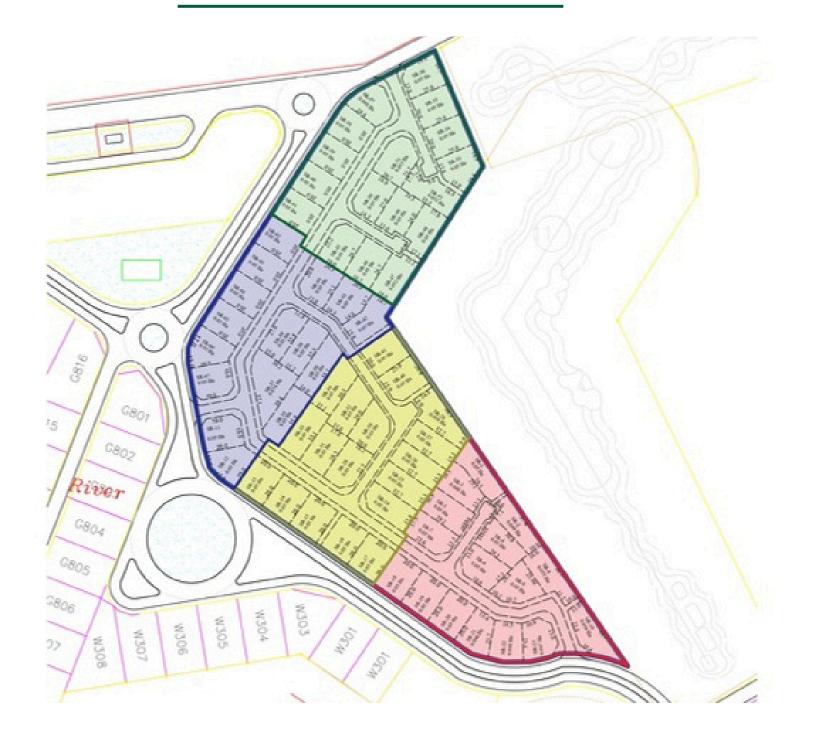

Olearia Golf is located within Migaa in Kiambu a gated 18 hole golf community with premium plots selected carefully to your needs





Choose a plot! Choose a house design! Choose a budget! Call 0728 31 31 31

# RESIDENTIAL PLOTS For sale

67 1/8 acre prime plots From Ksh. 7,000,000

# SERVICED WITH:

**⊡** Water

- **Power on site**
- **⊡** Beacons
- Internet
  - Connectivity
- ☑ Golf membership

✓ Fenced & Gated
n site
✓ Tarmac roads
✓ House design
provided for each

plot



#### **Olearia Golf Sub-division Map**





#### Payment terms

**Cash option**: 30% deposit, balance in 90 days **Financing option:** Financing for both plot and building

## Financing from our partnering banks







# **Contact us on**

# 

# 0728 31 31 31

Follow us on Social Media



@oleariagolfmigaa





## OUR LOCATION

### Inside Migaa Golf Estate