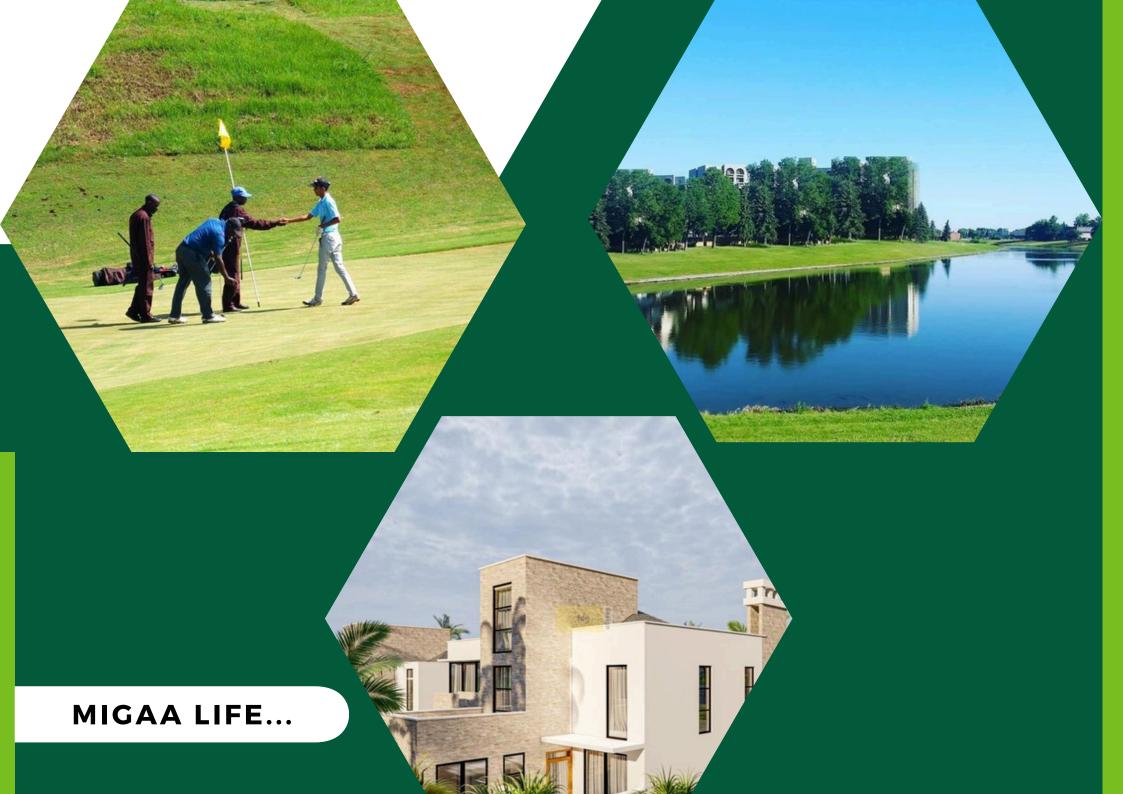

Olearia Golf is located within Migaa in Kiambu a gated 18 hole golf community with premium plots selected carefully to your needs





Choose a plot! Choose a house design! Choose a budget! Call 0728 31 31 31

# RESIDENTIAL PLOTS For sale

67 1/8 acre prime plots From Ksh. 7,000,000

# SERVICED WITH:

**⊡** Water

- **Power on site**
- **⊡** Beacons
- Internet
  - Connectivity
- ☑ Golf membership

✓ Fenced & Gated
n site
✓ Tarmac roads
✓ House design
provided for each

plot



#### **Olearia Golf Sub-division Map**





#### Payment terms

**Cash option**: 30% deposit, balance in 90 days **Financing option:** Financing for both plot and building

## Financing from our partnering banks







# **Contact us on**

# 

# 0728 31 31 31

Follow us on Social Media



@oleariagolfmigaa





## OUR LOCATION

### Inside Migaa Golf Estate