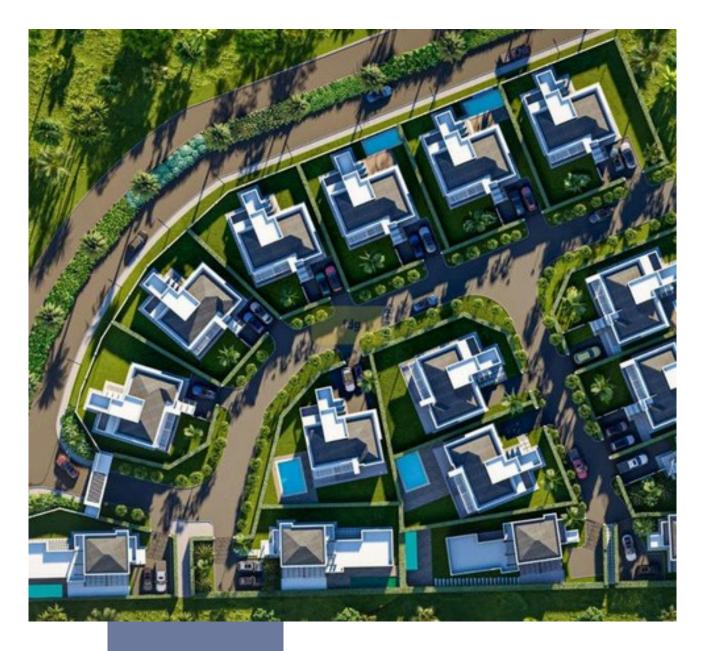

# RESIDENTIAL PLOTS For sale

67 1/8 acre prime plots From Ksh. 7,000,000

# SERVICED WITH:

**⊡** Water

- **Power on site**
- **⊡** Beacons
- Internet
  - Connectivity
- ☑ Golf membership

✓ Fenced & Gated
n site
✓ Tarmac roads
✓ House design
provided for each

plot