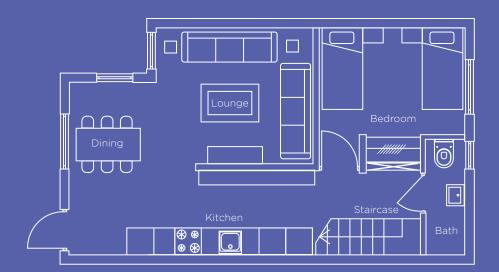

#### **Lower Floor**

The lower floor is a creatively designed and well-proportioned open concept, light-filled by day, warm and cosy by night.

- Elegant Open-Plan Kitchen: Designed for a more intimate social family time.
- Lounge and Dining: A comfortable space where you can relax and have friends over.
- One ensuite bedroom
- Guest cloakroom