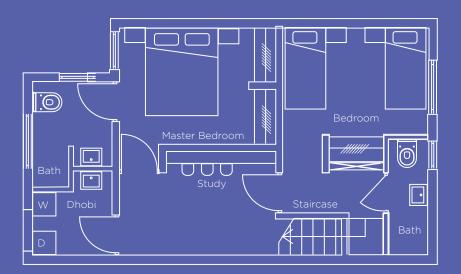

#### **Upper Floor**

The upper floor features thoughtful space allocation that offer a haven of peace for relaxing and unwinding

- Two ensuite bedrooms with spacious closets
- Study; A supremely quiet corner that can be used to read a book or the kids' study area
- Laundry; A secluded area for doing laundry